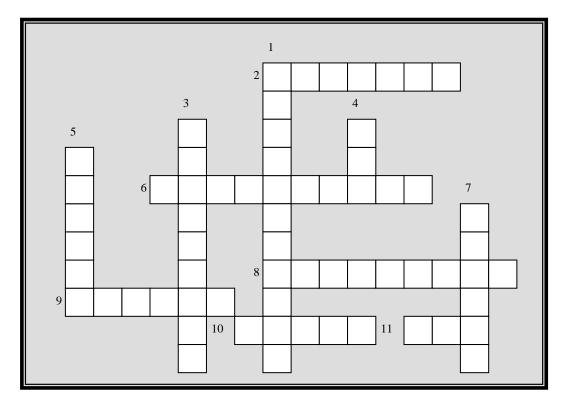

## **Pollinator Puzzle!**

Read the clues at the right and find the right answer for each number from the list below. Write your answer in the puzzle space with the correct number.

bee nectar
chocolate butterfly
fruit habitat
poison pollinator
pollen bat
hummingbird

## **Clues**

- 1. A small bird that moves fast!
- 2. An animal's home.
- 3. Sweet! This is a treat made possible by a pollinator.
- 4. This flying mammal likes cactus flowers.
- 5. Using this spray hurts pollinators too.
- 6. An animal that helps pollinate flowers.
- 7. Found in a flower. Sometimes it makes us sneeze.
- 8. A very colorful and beautiful pollinator.
- 9. Sweet liquid found in flowers.
- 10. Yum! Many pollinated flowers grow into these.
- 11. A busy garden insect.